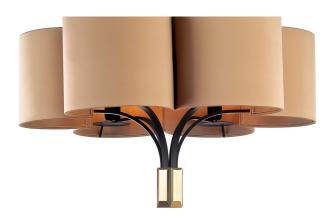

## One layer composition of six petal-shaped shades. 50 centimetres of chain included.

FINISH

Structure in L\_56 (black matte finish); connection box and details in F\_14 (polished gold finish) and F\_15 (satin gold finish).

SHADE DIMENSIONS cm. Ø 76 x H.23

SHADE FABRIC TS30 (beige satin)