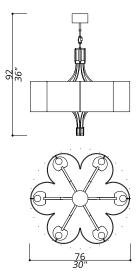

SHADE DIMENSIONS cm. Ø 76 x H.23

SHADE FABRIC TS30 (beige satin)

## NOTES

Dimensions are expressed in centimetres, if not otherwise specified. The total height of any chandelier includes body of chandelier plus ceiling box fixture; 50cm of chain/steel wire will be supplied free of charge. All products may be customized subject to prior consulting with our technical department; please send your request to *info@officina-luce.it*. Officina Luce (Registered brand of ISSARCH srl) reserves the right to change or delete, at any time and without prior warning, the technical specification of any model or the model itself, depending on technical and commercial requirements.