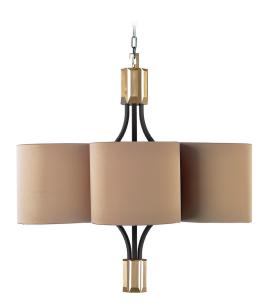

## **BLOOM** COLLECTION Chandelier

## 312-GK-30

6 LIGHT TYPE E14 MAX 42W

## One layer composition of six petal-shaped shades. 50 centimetres of chain included.

FINISH

Structure in L\_56 (black matte finish); connection box and details in F\_14 (polished gold finish) and F\_15 (satin gold finish).

SHADE DIMENSIONS cm. Ø 76 x H.23

SHADE FABRIC TS30 (beige satin)